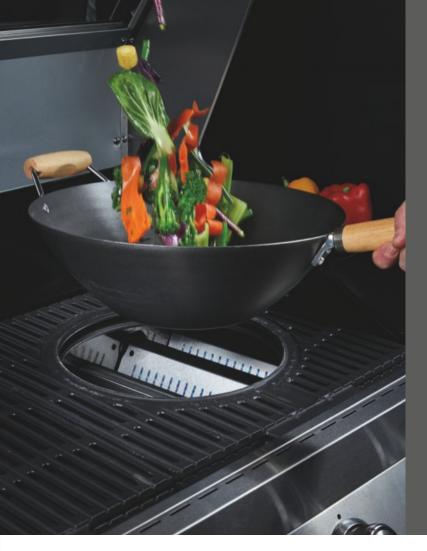

### **Gastro System**

Sausages and burgers are a great staple of any

barbecue but, if you're looking to get a little bit

more creative, the Gastro System has it covered.

The built-in, Gourmet and Island Models come

equipped with our Gastro System which is great

for cooking more delicate foods, such as