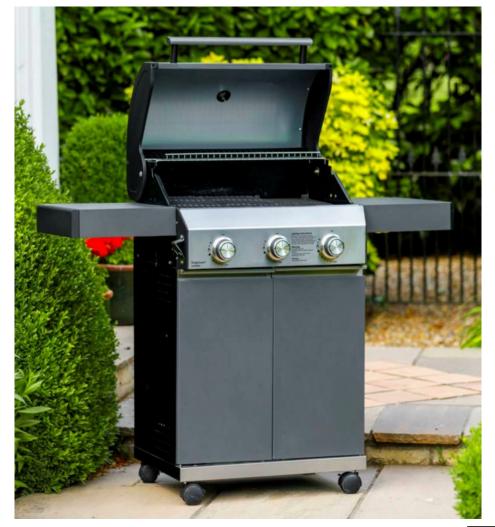

#### WWW.HEATHHALLGARDENCENTRE.CO.UK

Packed with all the same features as its smaller brother, the Aspect 3 Burner

Heat Output

WWW.HEATHHALLGARDENCENTRE.CO.UK

The 3 Burner Classic is the ideal BBQ for smaller gatherings while still

boasting our Hybrid cooking system and Grillstream technology as

Grill 38cm x 39cm

Griddle 19cm x 39cm

Heat Output

Includes standard Regulator

Our Classic 4 Burner features our Gastro Modular System which lets you interchange