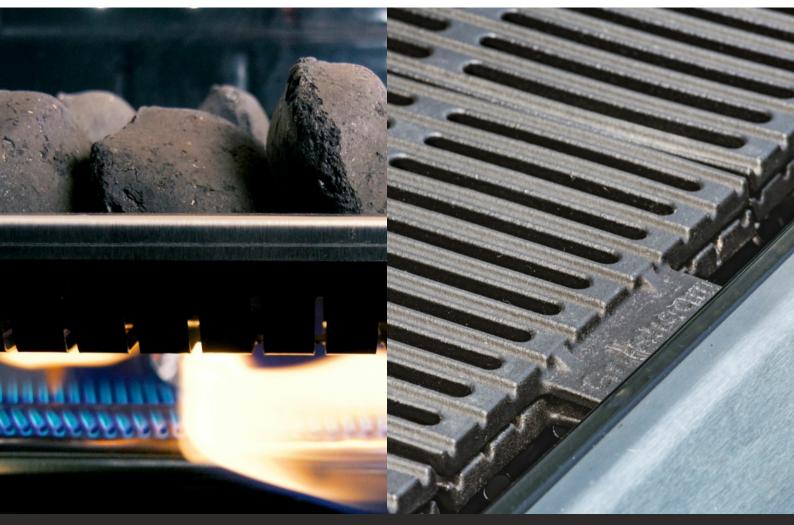

## Hybrid System

The best part of the Hybrid system is its flexibility,

allowing you to use all gas, all charcoal or any

combination of the two. Why not try a bit of indirect

cooking by loading the two outer trays with charcoal

and leaving the rest unlit? Or how about load a single

tray with charcoal, ready to sear those steaks at a

#### Grillstream Technology

The simple science behind the double grills system

- is that the top grill streams away most of the fats
- and juices that would otherwise cause flare-ups.
- Anything that drips over the side of the top grill
- collects in the bottom grill, this is taken