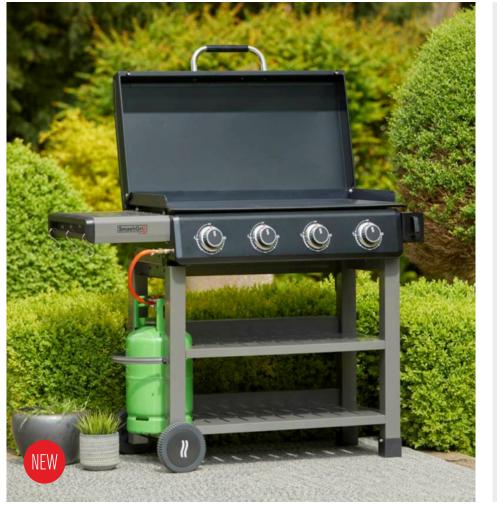

### **Limited Warranty**

At LeisureGrow we have over 20 years of experience

when it comes to meeting and exceeding customer

expectations. With our dedicated QA team in the

New for 2024 SmashGrill is the ultimate in versatile cooking – you can cook breakfast,

lunch and dinner, including fried eggs, pancakes, stir fried vegetables, and fiddly

He He

Heat Output

This neat little barbecue is all-grill, and is perfect for smaller spaces with its fold down side-shelves. Small but mighty, the new for 2024 Aspect models come fully equipped with Grillstream Technology and Hybrid System.