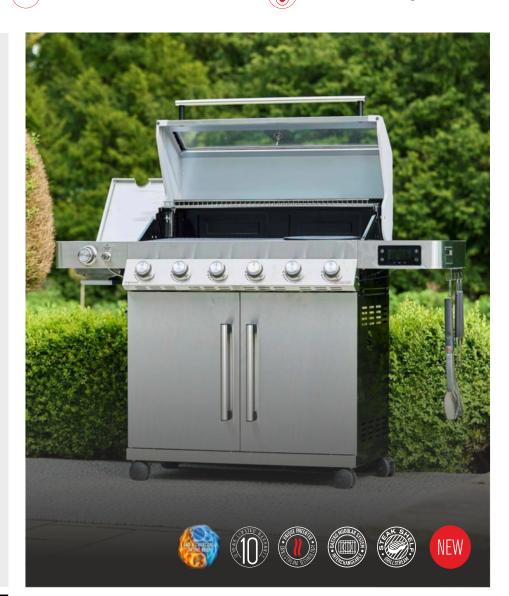

looks and is packed with features such as the Smart Grill app controlled

Grill 70cm x 42cm

Circular Gastro Griddle d30.5cm

Heat Output

WWW.HEATHHALLGARDENCENTRE.CO.UK

The new upgraded Gourmet stainless steel 6 burner is a grand barbecue with sleek

Circular Gastro Griddle d30.5¢m

looks and is packed with features such as the Smart Grill app controlled

WWW.HEATHHALLGARDENCENTRE.CO.UK

PHONE 01387 263101

Heat Output