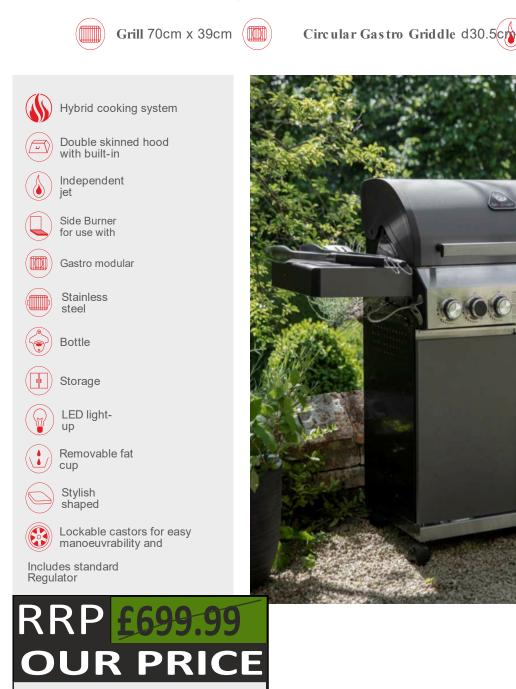

boasting our Hybrid cooking system and Grillstream technology as

Grill 38cm x 39cm

Griddle 19cm x 39cm

Heat Output

Includes standard Regulator

Our Classic 4 Burner features our Gastro Modular System which lets you interchange

a removeable circular griddle plate with a clay pizza stone, chicken roaster

000

599

WWW.HEATHHALLGARDENCENTRE.CO.UK

PHONE 01387 263101

Heat

The newly re-imagined Gourmet stainless steel 4 burner oozes elegance with sleek