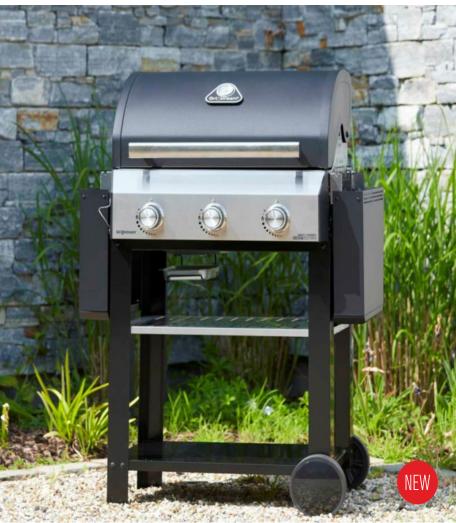

#### WWW.HEATHHALLGARDENCENTRE.CO.UK

Packed with all the same features as its smaller brother, the Aspect 3 Burner

Heat Output

WWW.HEATHHALLGARDENCENTRE.CO.UK

The 3 Burner Classic is the ideal BBQ for smaller gatherings while still

boasting our Hybrid cooking system and Grillstream technology as

Grill 38cm x 39cm

Griddle 19cm x 39cm

Heat Output

Includes standard Regulator

Our Classic 4 Burner features our Gastro Modular System which lets you interchange