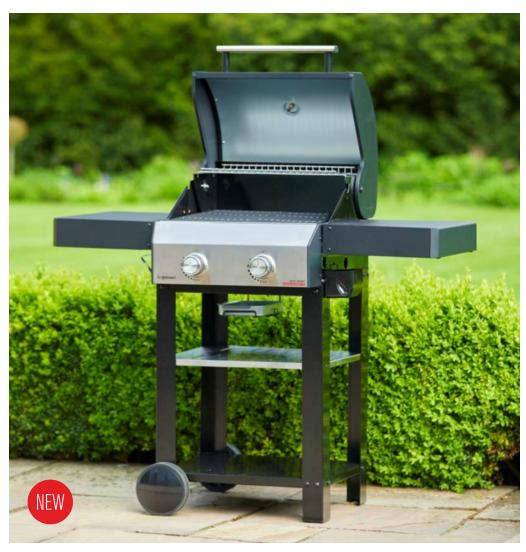

lunch and dinner, including fried eggs, pancakes, stir fried vegetables, and fiddly

He He

Heat Output

This neat little barbecue is all-grill, and is perfect for smaller spaces with its fold down side-shelves. Small but mighty, the new for 2024 Aspect models come fully equipped with Grillstream Technology and Hybrid System.

Grill 46cm x 39cm

Heat Output 7.0kW