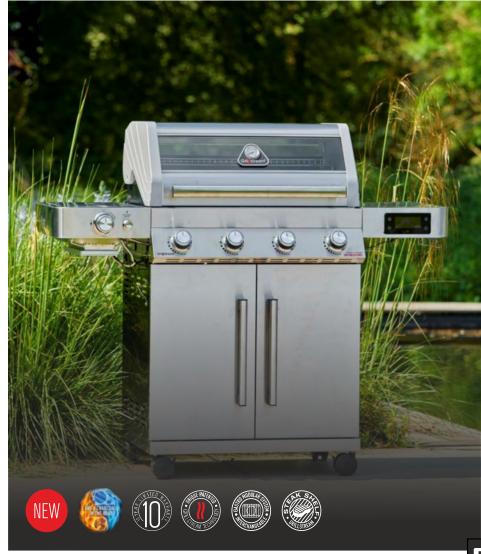

looks and is packed with features such as the Smart Grill app controlled

Grill 70cm x 42cm

Circular Gastro Griddle d30.5cm

Heat Output

WWW.HEATHHALLGARDENCENTRE.CO.UK

The new upgraded Gourmet stainless steel 6 burner is a grand barbecue with sleek

Circular Gastro Griddle d30.5¢m

looks and is packed with features such as the Smart Grill app controlled

WWW.HEATHHALLGARDENCENTRE.CO.UK

PHONE 01387 263101

Heat Output